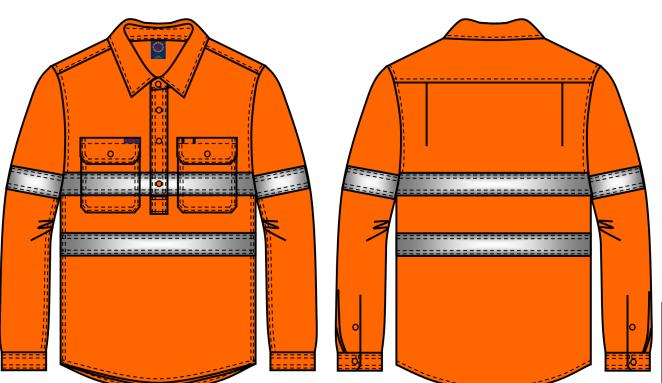

# RM104CFR Closed Front Shirt Long Sleeve with Reflective Tape

**Orange** 

## Colour

Orange

Orange

Mesh Ventilation Nil
Underarm Gusset Back Yoke

Tape ConfigurationReflective Tape 50mmFront Body:2 hoops horizontalBack Body:2 hoops horizontalArms:1 hoop

Hi Visibility Application

X Day time

X Night time

Size Range XS - 5XL