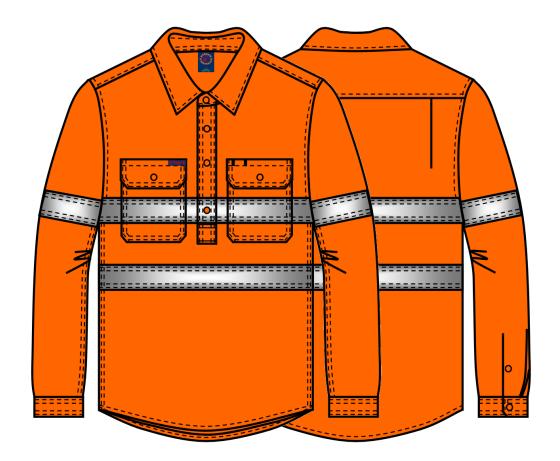

# RM104CFR Closed Front Shirt Long Sleeve with Reflective Tape

**Orange** 

### **Features**

- Twin Needle Stitching and Bar-tacks for Extra Strength
- Garments with Sleeves Comply with AS 4399:2020 Standard for UPF50+
- AS/NZS 4602.1:2011 and AS/NZS 1906:4:2023 for High Visibility Day/Night Wear

#### **Fabric**

Cotton Twill, 190gsm Mid Weight

## Colour

Orange

Orange

Mesh Ventilation Nil
Underarm Gusset Back Yoke

Tape ConfigurationReflective Tape 50mmFront Body:2 hoops horizontalBack Body:2 hoops horizontalArms:1 hoop

Hi Visibility Application

X Day time

X Night time

Size Range XS - 5XL